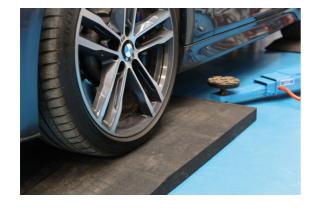

## Rubber Ramp for Scissor Lifts – 50mm Rise

A rubber ramp for scissor lifts, with a 50mm rise. Made from hard-wearing non-slip rubber, these are ideal for use in workshops to assist in driving the vehicle onto ramps and lifts etc. Suitable for indoor use only.

## **Additional Information**

- · For use with scissor lifts & four post ramps. Also suitable to ease approach on trailer & transporters.
- · Suitable for low vehicles, or vehicles with a short wheelbase.
- Size: 1000 x 500 x (rising to) 50mm; weight 15kg.
- Manufactured from hard-wearing non-slip rubber. Made in the EU.
- · Weight capacity: 2.5 tonne. Supplied in singles.