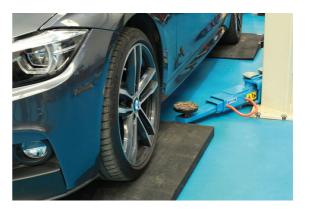

## Rubber Ramp for Scissor Lifts – 50mm Rise

A rubber ramp for scissor lifts, with a 50mm rise. Made from hard-wearing non-slip rubber, these are ideal for use in workshops to assist in driving the vehicle onto ramps and lifts etc. Suitable for indoor use only.

## **Additional Information**

- · For use with scissor lifts & four post ramps. Also suitable to ease approach on trailer & transporters.
- · Suitable for low vehicles, or vehicles with a short wheelbase.
- Size: 1000 x 500 x (rising to) 50mm; weight 15kg.
- Manufactured from hard-wearing non-slip rubber. Made in the EU.
- · Weight capacity: 2.5 tonne. Supplied in singles.