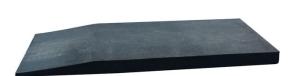

## Rubber Ramp for Scissor Lifts – 50mm Rise

A rubber ramp for scissor lifts, with a 50mm rise. Made from hard-wearing non-slip rubber, these are ideal for use in workshops to assist in driving the vehicle onto ramps and lifts etc. Suitable for indoor use only.

## **Additional Information**

- · For use with scissor lifts & four post ramps. Also suitable to ease approach on trailer & transporters.
- · Suitable for low vehicles, or vehicles with a short wheelbase.
- Size: 1000 x 500 x (rising to) 50mm; weight 15kg.
- Manufactured from hard-wearing non-slip rubber. Made in the EU.
- · Weight capacity: 2.5 tonne. Supplied in singles.