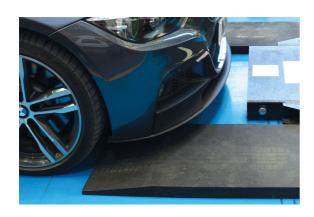

## Rubber Ramp for Scissor Lifts – 50mm Rise

A rubber ramp for scissor lifts, with a 50mm rise. Made from hard-wearing non-slip rubber, these are ideal for use in workshops to assist in driving the vehicle onto ramps and lifts etc. Suitable for indoor use only.

## **Additional Information**

- · For use with scissor lifts & four post ramps. Also suitable to ease approach on trailer & transporters.
- · Suitable for low vehicles, or vehicles with a short wheelbase.
- Size: 1000 x 500 x (rising to) 50mm; weight 15kg.
- Manufactured from hard-wearing non-slip rubber. Made in the EU.
- · Weight capacity: 2.5 tonne. Supplied in singles.